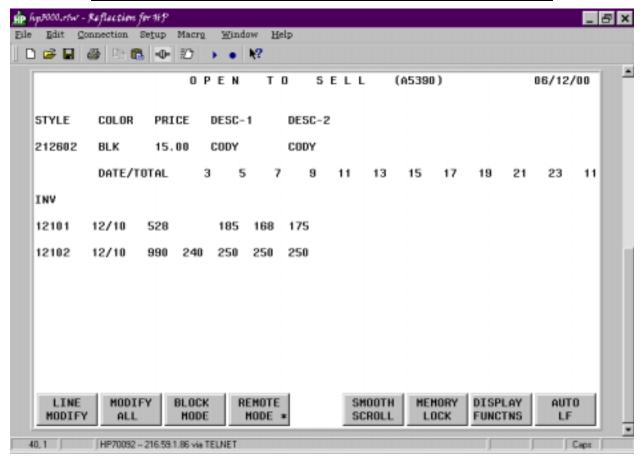

## RUN A5390.PUB.AMS2 or A A5390

The screen will prompt for style (8 positions) then for color (4 positions). What inquiry selection do you want?

- 1 Show only records with open to sell position
- 2 Do not include zero balance lines
- 3 Include zero balance positions

Select '1' or '2' or '3'

Screen will display:
(depending on options)
Style Color Price Desc-1 Desc-2
Size headings for that style/clr
Inventory by size, cut-no and date of open WIP, open/sell by size.