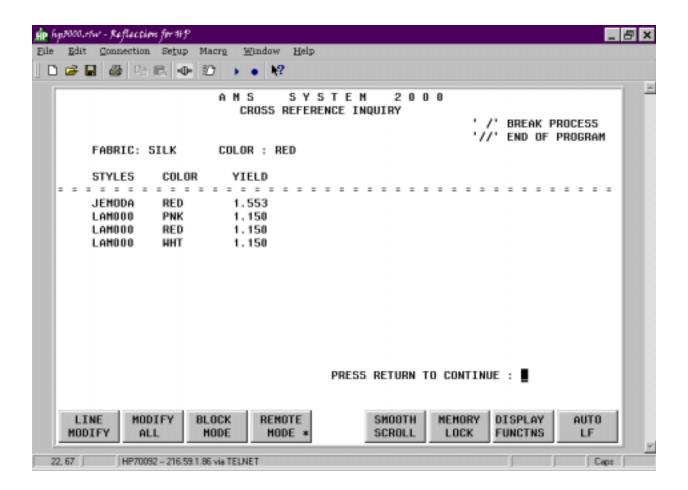

Date Base: AMS2 Data Sets: Styles, XREF, Fabric

Run instructions: A1122.PUB.AMS2 or A A1122

This program will display:

Enter 'S' (style) or 'F' (fabric):

When style is selected this screen will display

Fabric Code, Color and yield.

When fabric is selected the screen will show

Style, Color and yield.

To change from style inquiry to fabric inquiry type the / key once (break process).

To end the program type // twice (end of program).

Sample screen attached.